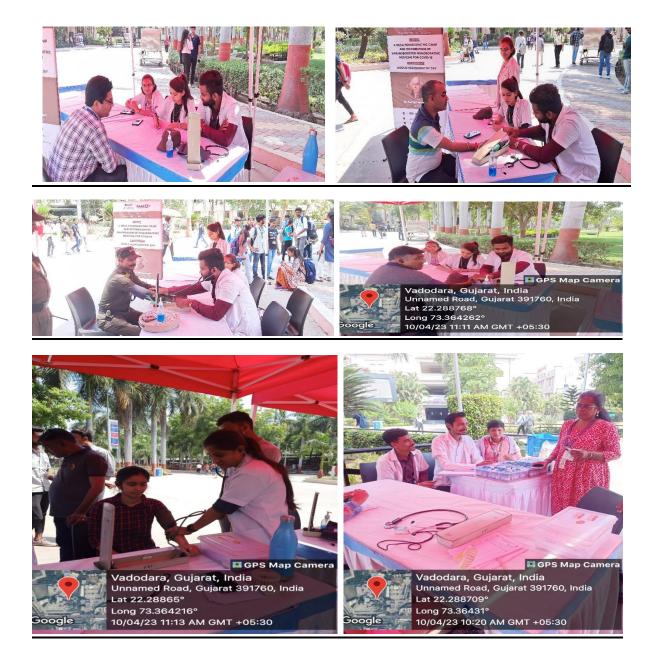

PIHRH conducted a Homoeopathic Medical Health Camp on the occasion of World Homoeopathy Day 2023 at PU Circle, Parul University campus on 10<sup>th</sup> April 2023 Monday in between 10:00 AM to 2:00 PM. Medical Health camp starts under the leadership of Dr. Kamal Patidar, Assistant Professor, Dept. of Repertory, interns of PIHRH and Mr. Prashant Takane (PRO). In these camps full health checkup, free distribution of Homoeopathic Medicine for various health problems and distribution of immune booster medicines for covid-19 and sun stroke. Good response received from patients and students and around 212 people get benefits of health camp.

## **IMAGES OF CAMPS**